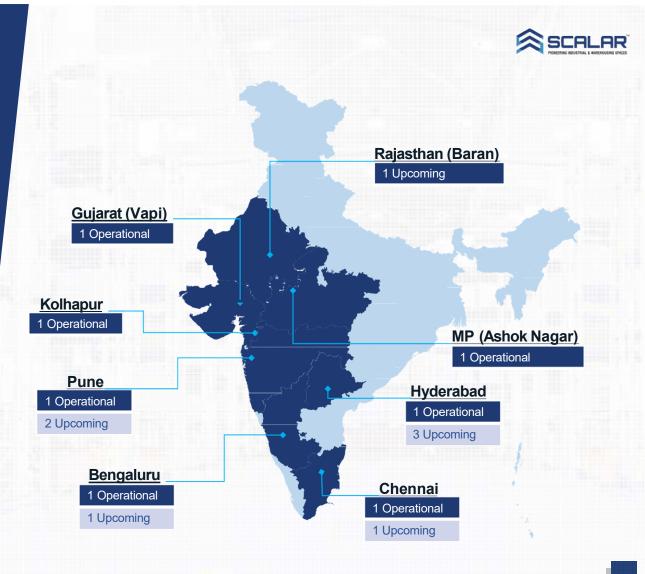

# Scalar's Unique Advantages In Warehousing And Multi-modal Logistics Parks

3 Mn sq. ft. across7 states, targeting10 Mn sq. ft. by2027

**Prime locations** in major industrial hubs for optimal logistics.

### **National wide Network**

Extensive Presence with state-of-the-art logistics Facilities across **7 states and 8**Markets in India