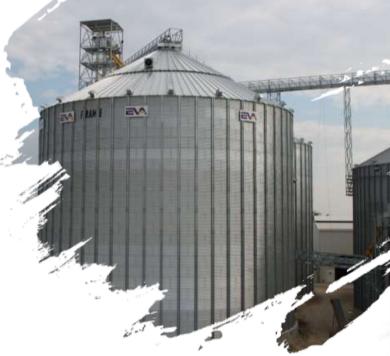

# Scalar Silos - Modern Agriculture Product Preservation

**Silos offer specialized storage solutions** for bulk grains and feed, ensuring efficient, long-term preservation and safe material handling.

### **Silos Efficiency**

Silos need 1/3rd of the land as compared to a conventional warehouse

### **Enhanced Grain Preservation**

Negligible losses, lesser threat from weather or other external forces, Improved shelf life of food grains