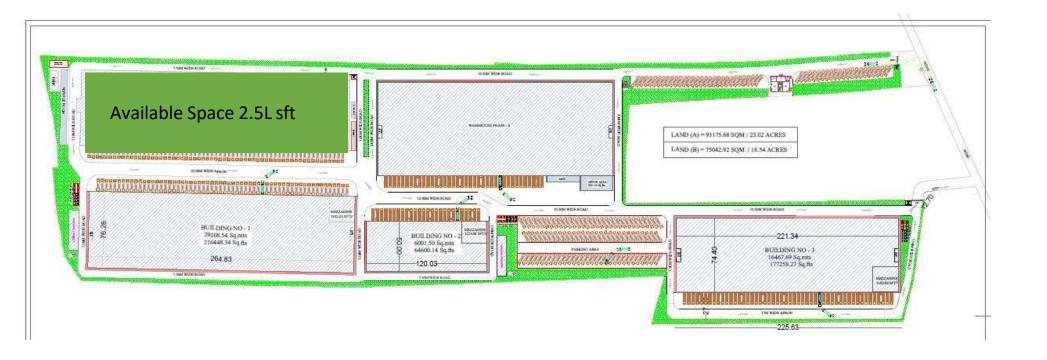

### **Proposed Facility**

Google Coordinates: : 18.650011, 74.092781

### **Existing Layout**

Over 3 million Sq. Ft. space developed and leased

Truck parking bay to reduce congestion & aid in better dispatch planning

LED lighting for increased visibility & to minimise electricity usage