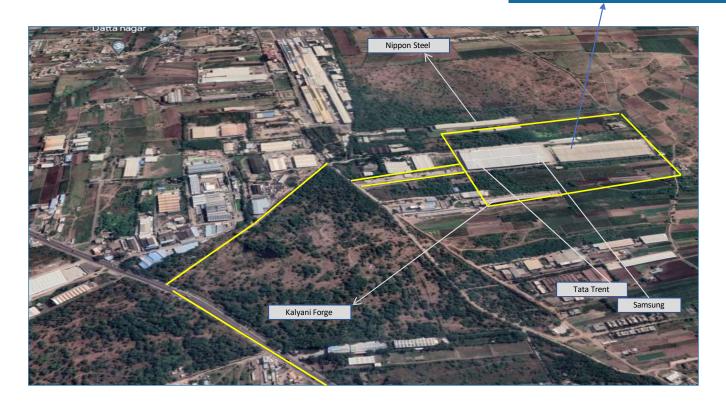

### **Proposed Facility**

Google Coordinates: : 18.650011, 74.092781

### **Existing Layout**

Over 3 million Sq. Ft. space developed and leased

Truck parking bay to reduce congestion & aid in better dispatch planning

LED lighting for increased visibility & to minimise electricity usage