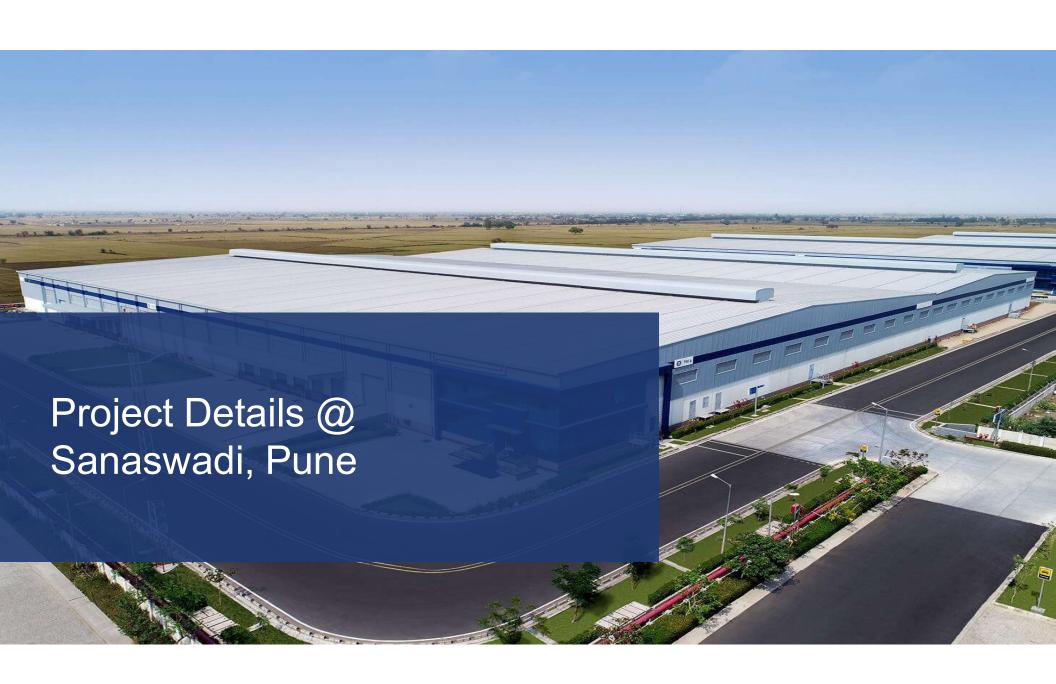

### **Proposed Facility**

Google Coordinates: : 18.650011, 74.092781

### **Existing Layout**

Over 3 million Sq. Ft. space developed and leased

Truck parking bay to reduce congestion & aid in better dispatch planning

LED lighting for increased visibility & to minimise electricity usage